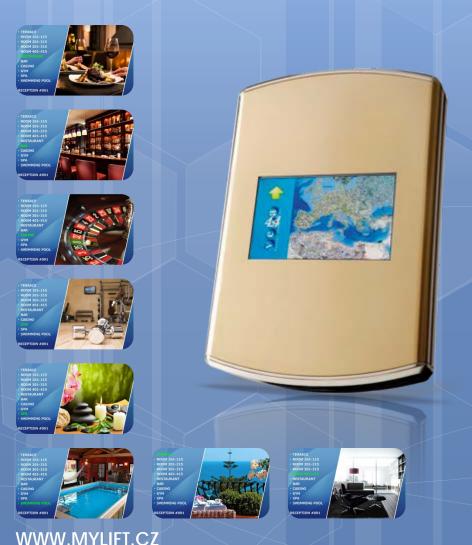

## ...DO YOU REQUIRE TO OPTIMIZE YOUR SERVICES? ...DO YOU REQUIRE TO AIM THE CLIENTS? ...DO YOU REQUIRE TO KEEP ABREAST OF THE TIMES? ...THE DISPALY IRIS IS HERE JUST FOR YOU...

The company MYLIFT s.r.o. is pleased to present the new display «IRIS», which, thanks to attractive graphics and the possibility to adapt fully to your needs, allows showing the selected information aimed directly to the user.

of the Advertising product, services presentation, and/or extending of options is very easy and effective due to the fact that user's attention in the cabin is attracted by dynamic images and texts. Thus the user will be able to evaluate the additional services.

Variability of the system allows to work autonomously or in symbiosis with elevator, with texts, images, music and/or recorded messages sequentially or by the floors.

The system «IRIS» can be installed individually or together with a new cabin panel what increase the aesthetic character of the cabin and its elegance.