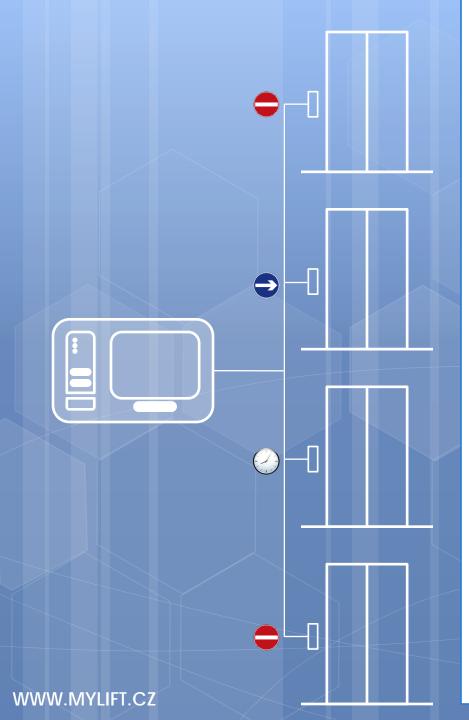

The company MYLIFT s.r.o. is pleased to present a new "MYFloor" system which, thanks to the combination of different MYLIFT systems, guarantees extremely functional and easily accessible product.

The "MYFloor" equipment is based on "PRG" series. It is a programmable system which after connecting to the elevator prevents access of person who does not have a password to some or all the floors.

Another important aspect of the "MYFloor" equipment is that it does not need additional buttons, but it is connected to the cabin controls, so it radically reduce the possibility of damage or evading.