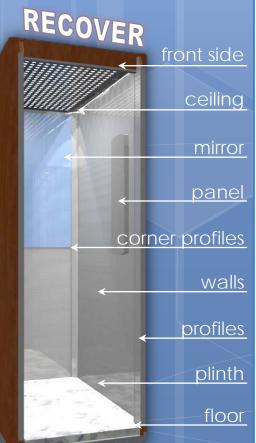

Connection of all the elements provides a nearly complete enclosure of all the visible parts and the result is quite different cabin of a new concept.

Diffused light, new panel and mirror increase the aesthetic appearance and enhance the inside cabin comfort.

A wide range of materials and surface coating allows us to satisfy any requirements for a reasonable price.

Usage of materials based on steel makes the cabin robust and durable and also facilitates the cleaning.